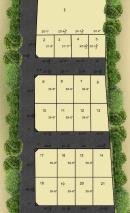

  Thousands of satisfied
- customers
- Upward progressing graph of
- appreciation

  Vision of building world-class
- infrastructures Ambitious future plans
- DTCP, RERA and CMDA approved plots.

Plan Showing The Cmda Approved Layout of House Site In Survey No.176/1B, 180/2, 176/1A1, 180/1B of Naduveerapattu Village, Kundrathur Panchayat Union, Kundrathur Taluk, Chengalpattu District.

Size in

Sq.ft 816

| 4  | 763  |
|----|------|
| 5  | 763  |
| 6  | 871  |
| 7  | 934  |
| 8  | 941  |
| 9  | 1173 |
| 10 | 1176 |
| 11 | 938  |
| 12 | 938  |
| 13 | 971  |
| 14 | 1016 |
| 15 | 987  |
| 16 | 993  |
| 17 | 1180 |
| 18 | 1172 |
| 19 | 993  |
| 20 | 077  |

1133

1443

1079

1029

22

23

Plot No.

**Black Top Road** 