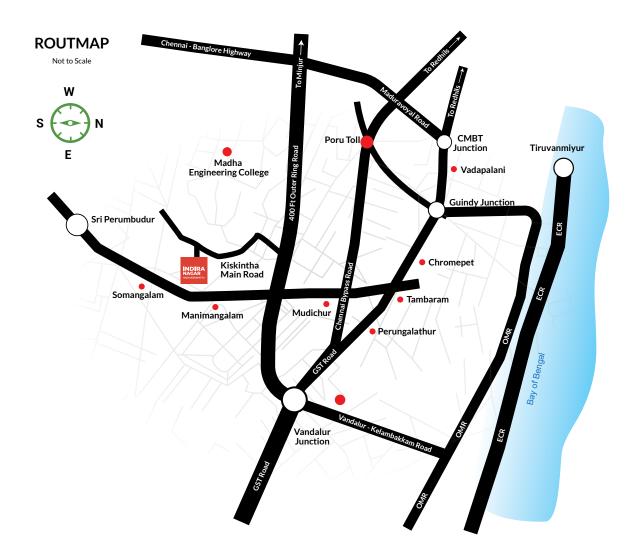

# **LOCATION ADVANTAGES:**

- 10 km from Tambaram 9 km from Padappai 20 km from Airport 11 km from Vandalur New Bus Stand
- 7 km from Vandalur Minjur Outer Ring Road