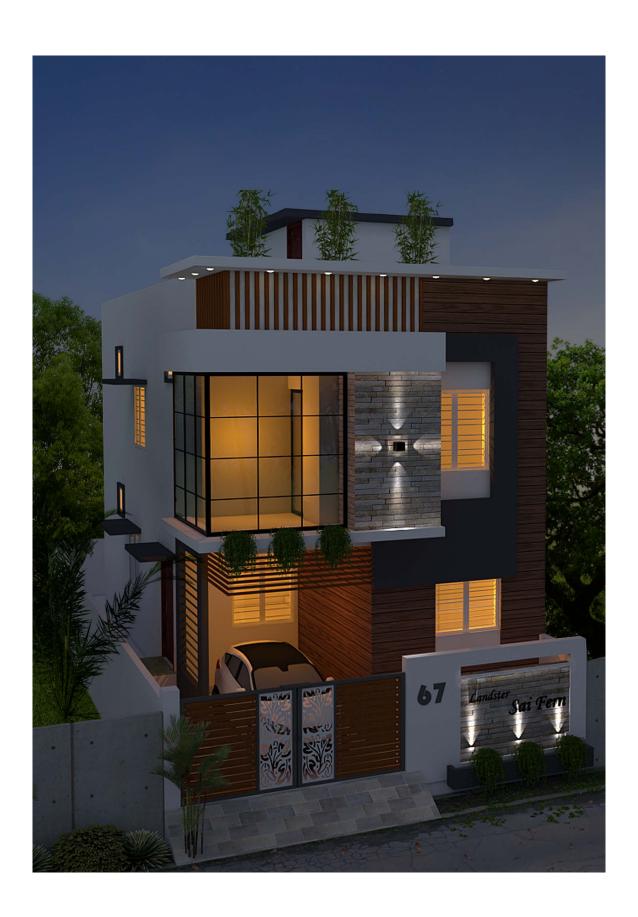

### LIFESTYLE

Sai Fern an exclusive villa project ranging from 1712 sqft - 1850 sqft with North and East facing, captures the spirit of independent space with a blend of community living. Crafted with uniqueness in its presence, provides a wonderful living experience.

### **GAZING GREENERY**

Sai fern captures the panoramic view of greener environment escalating the surroundings and copious ground water gives a better quality of life. Each day of your life at Sai Fern blooms with freshness and happiness limitlessly.