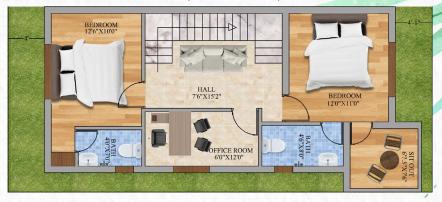

### LIFESTYLE

Sai Fern an exclusive villa project ranging from 1712 sqft - 1850 sqft with North and East facing, captures the spirit of independent space with a blend of community living. Crafted with uniqueness in its presence, provides a wonderful living experience.