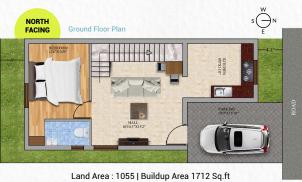

### LIFESTYLE

Sai Fern an exclusive villa project ranging from 1712 sqft - 1850 sqft with North and East facing, captures the spirit of independent space with a blend of community living. Crafted with uniqueness in its presence, provides a wonderful living experience.