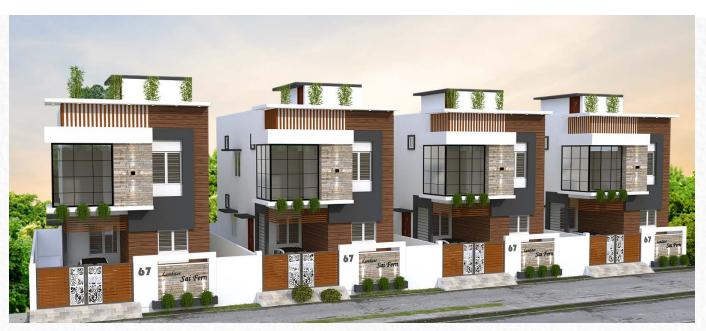

### LIFESTYLE

Sai Fern an exclusive villa project ranging from 1712 sqft - 1850 sqft with North and East facing, captures the spirit of independent space with a blend of community living. Crafted with uniqueness in its presence, provides a wonderful living experience.