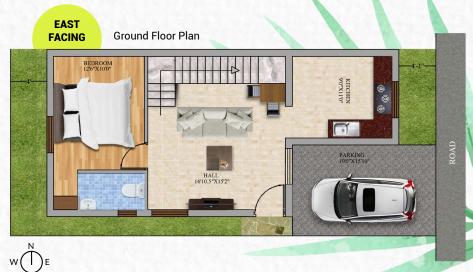

### LIFESTYLE

Sai Fern an exclusive villa project ranging from 1712 sqft - 1850 sqft with North and East facing, captures the spirit of independent space with a blend of community living. Crafted with uniqueness in its presence, provides a wonderful living experience.